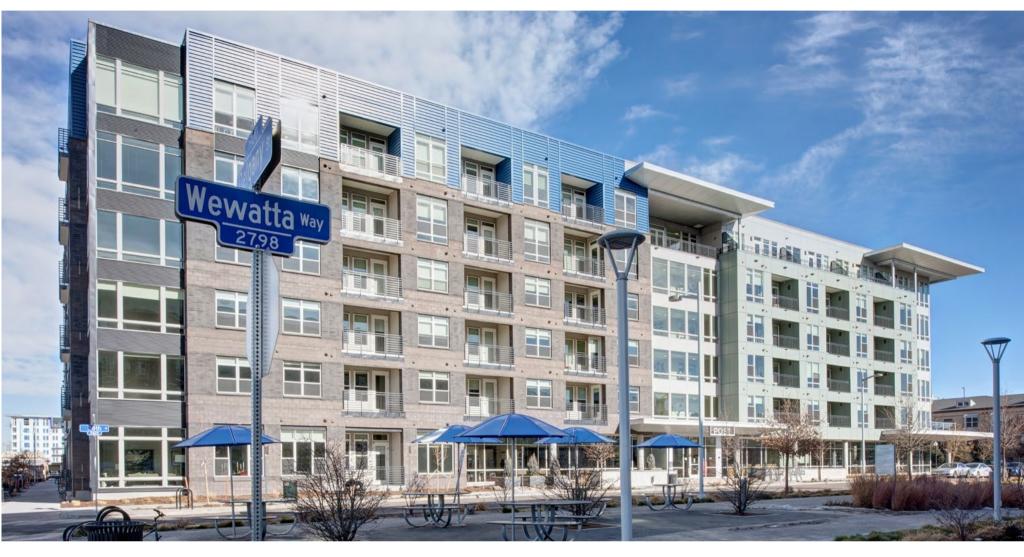

### Modera Brighton (Post River North)

| TEAM                                                                            | VALUE        | SIZE                                    |
|---------------------------------------------------------------------------------|--------------|-----------------------------------------|
| <b>Developer:</b> Mill Creek Residential<br><b>Architect:</b> The Mulhern Group | \$57,000,000 | 294,000 sf<br>359 units<br>6 stories of |

#### **SCOPE & SERVICES**

Modera Brighton Apartments is a luxury multi-family development located in the popular River North Art District of Denver, CO. This project consists of 359 units with a combination of studio, one- and two-bedrooms. Amenities include a fitness center, courtyard, heated pool, coffee bar, community clubhouse, and a 6-story parking garage. Select units offer panoramic views of the Rocky Mountains.

parking